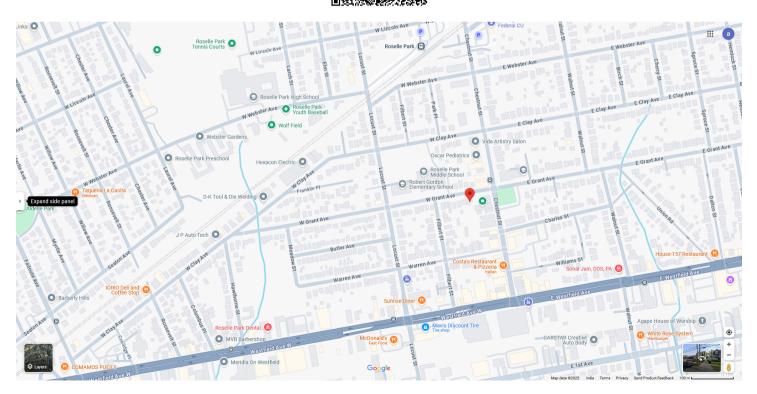

## **Directions to Elevate Oral Surgery**

(can also click on directions after scanning the QR code below)